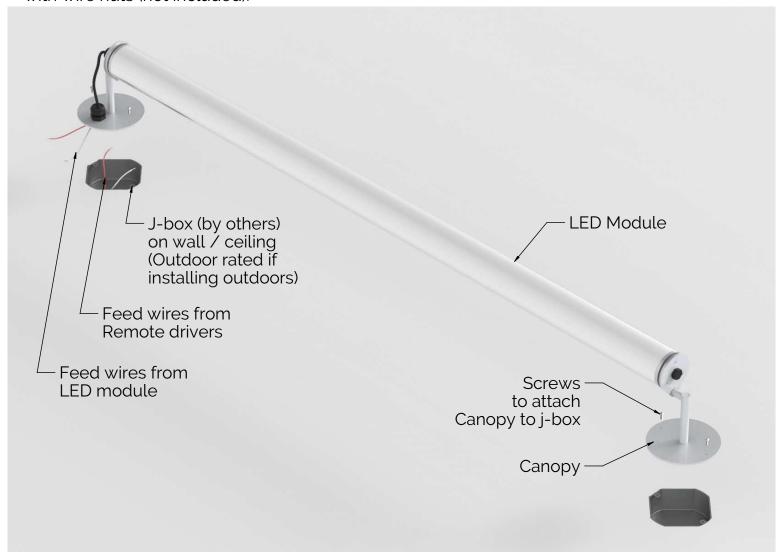

## Da Round / Surface mount

Installation Instructions

PLEASE READ THESE INSTRUCTIONS PRIOR TO INSTALLING THIS PRODUCT

- 1. Disconnect electrical power from lighting circuit before installation.
- 2. CAUTION-RISK OF FIRE. This product must be installed in accordance with the applicable NEC/local installation code by a person familiar with the construction and operation of the product and the hazards involved.
- 3. Make sure LED drivers, Linear LED Modules and all other fixture components are present.
- 4. This installation assumes Class 2 two conductor wires have been run from fixture mount location to LED driver enclosure location.
- 5. Make wire connection from LED driver to two conductor Class 2 wire, running in wall/ceiling with wire nuts (not included).

- 6. Make connection between the feed wire from LED to wires from remote drivers inside J-box using wire nuts (not provided). Make sure wire polarity from driver enclosure to fixture is correct.
- 7. Run bead of silicone seal around edge of canopy perimeter for outdoor installation.

## Da Round / Surface mount

- 8. Secure the fixture and canopy to j-box using (4) #6-32 x 3/4" screws.
- 9. Make sure fixture is well secured to ceiling/wall and there are no pinched or exposed wires.
- 10. Make Mains power connection to LED driver using provided connector inside driver enclosure. Make sure Mains power Ground wire is secured to green ground wire inside driver enclosure.
- 11. Restore Main power.