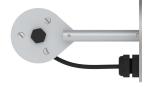

## Da Round / Surface mount

- 8. Secure the fixture and canopy to j-box using (4) #6-32 x 3/4" screws.
- 9. Make sure fixture is well secured to ceiling/wall and there are no pinched or exposed wires.
- 10. Make Mains power connection to LED driver using provided connector inside driver enclosure. Make sure Mains power Ground wire is secured to green ground wire inside driver enclosure.
- 11. Restore Main power.