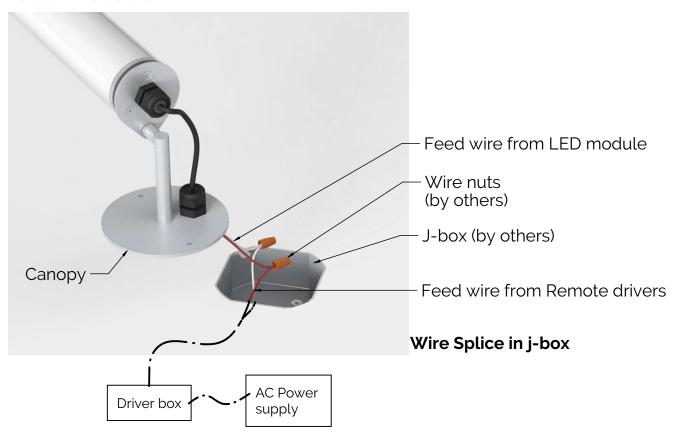

- 6. Make connection between the feed wire from LED to wires from remote drivers inside J-box using wire nuts (not provided). Make sure wire polarity from driver enclosure to fixture is correct.
- 7. Run bead of silicone seal around edge of canopy perimeter for outdoor installation.

## Da Round / Surface mount

- 8. Secure the fixture and canopy to j-box using (4) #6-32 x 3/4" screws.
- 9. Make sure fixture is well secured to ceiling/wall and there are no pinched or exposed wires.
- 10. Make Mains power connection to LED driver using provided connector inside driver enclosure. Make sure Mains power Ground wire is secured to green ground wire inside driver enclosure.
- 11. Restore Main power.