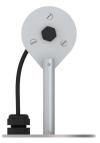

## Da Round / Surface mount

- 8. Secure the fixture and canopy to j-box using (4) #6-32 x 3/4" screws.
- 9. Make sure fixture is well secured to ceiling/wall and there are no pinched or exposed wires.
- 10. Make Mains power connection to LED driver using provided connector inside driver enclosure. Make sure Mains power Ground wire is secured to green ground wire inside driver enclosure.
- 11. Restore Main power.