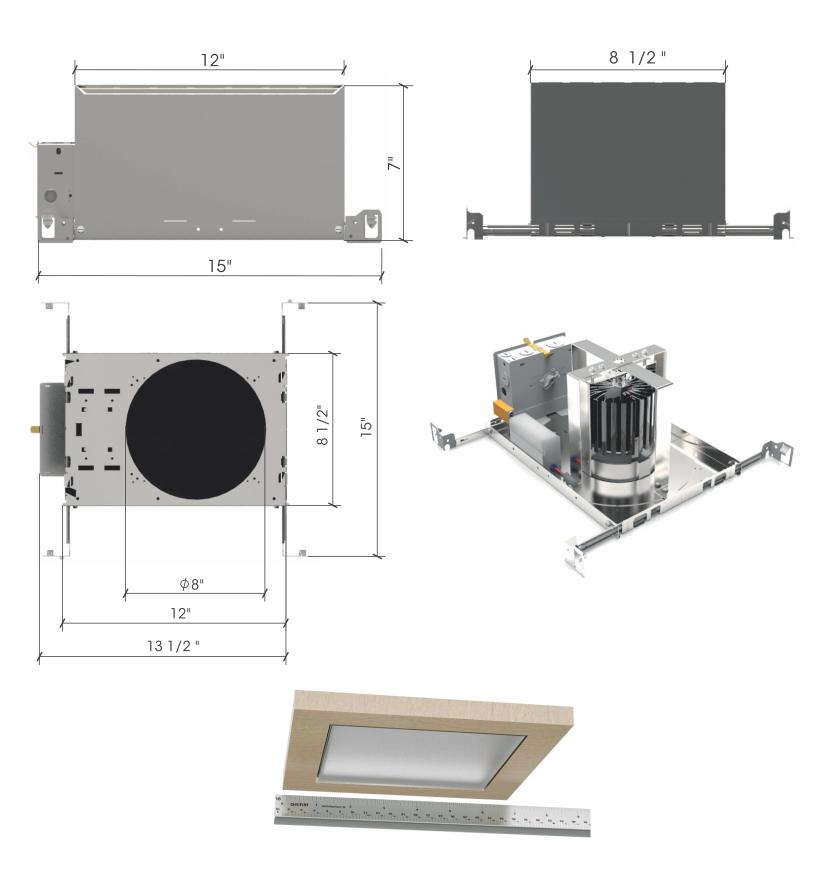

## Minuet Square 5"x5" Recessed LED

archlit reserves the right to make design changes without prior notice.

8.11.14

Minuet is a series of square trimless recessed downlights in aluminum injection. Damp location certified. A frame in polycarbonate for the frosted diffuser in white. The standard option for the diffuser is flood illumination, special optics with different aperture reflectors can be specified. In case of service of the lighting modules, they can be removed with no tooling. Dimmable and non dimmable, in 2700 K and 3000K.

High power versions replace HID sources, are dimmable, and on /off with no delays on restarting.

These options can be connected to control systems and occupancy sensors.

The wood is FSC certified and locally harvested. The finish is eco-friendly (green seal recommended, formaldehyde free and suitable for LEED projects). Damp location listed.