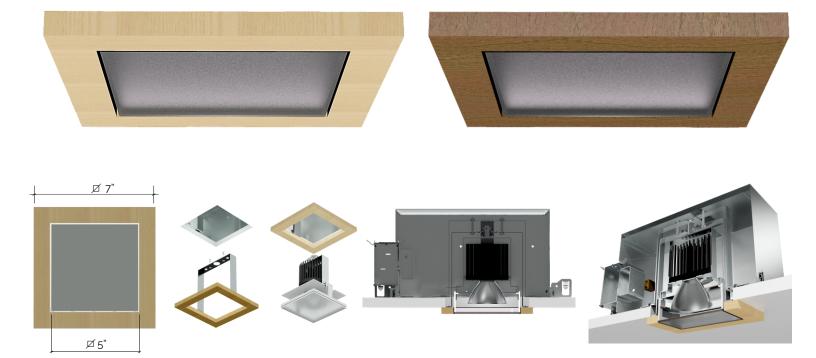

## Minuet Square 5"x5" Recessed LED

archlit reserves the right to make design changes without prior notice.

8.11.14

Minuet is a series of square trimless recessed downlights in aluminum injection. Damp location certified. A frame in polycarbonate for the frosted diffuser in white. The standard option for the diffuser is flood illumination, special optics with different aperture reflectors can be specified. In case of service of the lighting modules, they can be removed with no tooling. Dimmable and non dimmable, in 2700 K and 3000K.

High power versions replace HID sources, are dimmable, and on /off with no delays on restarting.

These options can be connected to control systems and occupancy sensors.

The wood is FSC certified and locally harvested. The finish is eco-friendly (green seal recommended, formaldehyde free and suitable for LEED projects). Damp location listed.

Frosted Diffuser