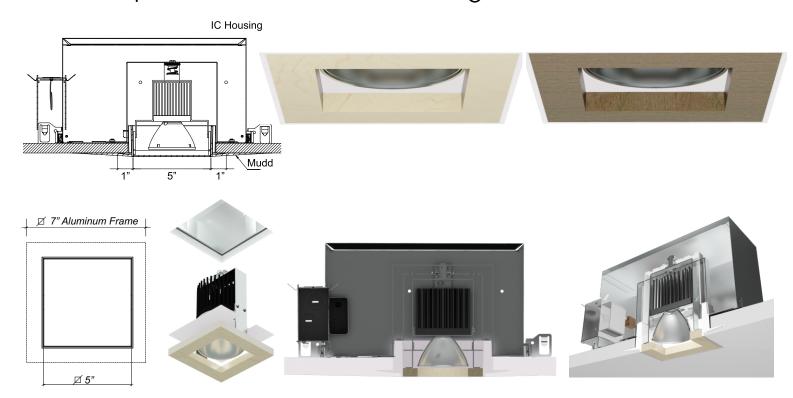

## Minuet Square 5"x5" Recessed Downlight Wood LED

archlit reserves the right to make design changes without prior notice.

5.21.14

Minuet is a series of square trimless recessed downlights in aluminum injection. Damp location certified. Special optics with different aperture reflectors can be specified. In case of service of the lighting modules, they can be removed with no tooling. Dimmable and non dimmable, in 2700 K and 3000K. Once installed in the housing, the square can be aligned and fixed in a position by tightening one screw for later mud at sides.

High power versions replace HID sources, are dimmable, and on /off with no delays on restarting. These options can be connected to control systems and occupancy sensors.

The wood is FSC certified and locally harvested. The finish is eco-friendly (green seal recommended, formaldehyde free and suitable for LEED projects). Damp location listed.