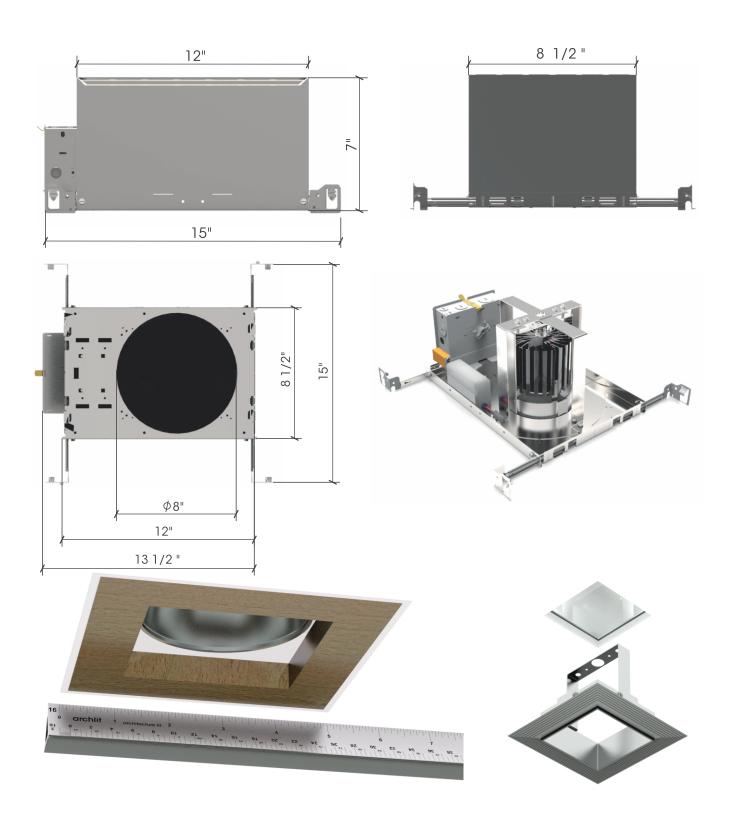

## Minuet Square 5"x5" Recessed Downlight Wood LED

archlit reserves the right to make design changes without prior notice.

5.21.14

Minuet is a series of square trimless recessed downlights in aluminum injection. Damp location certified. Special optics with different aperture reflectors can be specified. In case of service of the lighting modules, they can be removed with no tooling. Dimmable and non dimmable, in 2700 K and 3000K. Once installed in the housing, the square can be aligned and fixed in a position by tightening one screw for later mud at sides.

High power versions replace HID sources, are dimmable, and on /off with no delays on restarting. These options can be connected to control systems and occupancy sensors.

The wood is FSC certified and locally harvested. The finish is eco-friendly (green seal recommended, formaldehyde free and suitable for LEED projects). Damp location listed.