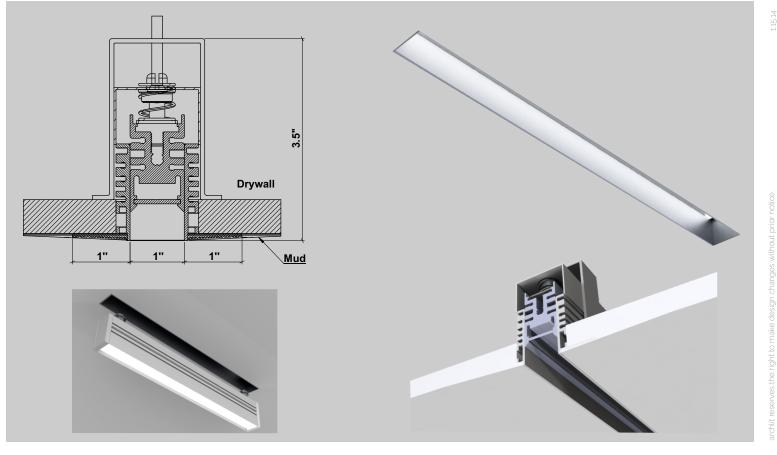

## LeeSti Downlight Recessed Trimless Cut Off LED

LeeSti Downlight is a recessed linear lighting fixture in 1', 2' and 4' lengths A cut off of 1' adds visual comfort to the space, the light source is not seen. Totally concealed in the architecture.

The lighting module is pushed up to install, pushed down to uninstall.

Cut Out Rectangular Run + 1 9/16" x 2 1/6" Height 3 1/2"

Max distance for drivers 20' lengths more than 1' module