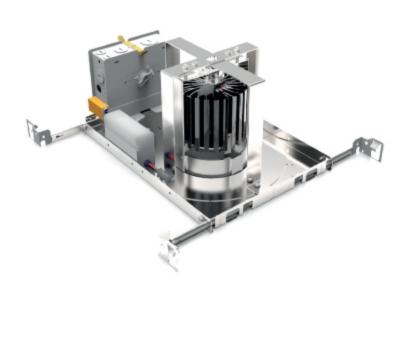

archlit reserves the right to make changes without prior notice. (01.11.2016)

Minuet is a series of square trimless recessed downlights in aluminum injection. A frame in polycarbonate is flush with ceiling and the diffuser (special for LED sources), will become part of the ceiling. No tooling for servicing the fixture from below . Drivers are remote at a max distance of 100 feet. The standard option for the diffuser is flood illumination, special optics with clear polycarbonate with different aperture reflectors can be specified. In case of service of the lighting modules, they can be removed with no tooling. Drivers are class 2 remote. Dimmable and non dimmable, in 2700 K and 3000K. Once installed in the IC housing, the square can be aligned and fixed in a position by tightening one screw. Damp location certified

### Notes:

Drivers are remote Max distance to drivers 100' Damp location certified

Driver Box for Dimm 0-10v NTS

Driver Box Non Dimm and TRIAC drivers NTS