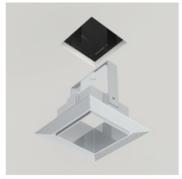

# Minuet Downlight Trimless

archlit reserves the right to make changes without prior notice. (01.11.2016)

Minuet is a series of square trimless recessed downlights in aluminum injection. A frame in polycarbonate is flush with ceiling and the diffuser (special for LED sources), will become part of the ceiling. No tooling for servicing the fixture from below . Drivers are remote at a max distance of 100 feet. The standard option for the diffuser is flood illumination, special optics with clear polycarbonate with different aperture reflectors can be specified. In case of service of the lighting modules, they can be removed with no tooling. Drivers are class 2 remote. Dimmable and non dimmable, in 2700 K and 3000K. Once installed in the IC housing, the square can be aligned and fixed in a position by tightening one screw. Damp location certified