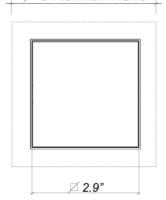

archlit reserves the right to make changes without prior notice. (01.11.2016)

Minuet is a series of square trimless recessed downlights in aluminum injection. A frame in polycarbonate is flush with ceiling and the diffuser (special for LED sources), will become part of the ceiling. No tooling for servicing the fixture from below . Drivers are remote at a max distance of 100 feet. The standard option for the diffuser is flood illumination, special optics with clear polycarbonate with different aperture reflectors can be specified. In case of service of the lighting modules, they can be removed with no tooling. Drivers are class 2 remote. Dimmable and non dimmable, in 2700 K and 3000K. Once installed in the IC housing, the square can be aligned and fixed in a position by tightening