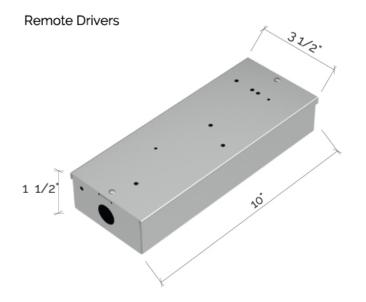

### Notes:

Drivers are remote Max distance to drivers 100' Damp location certified

Driver Box for Dimm 0-10v NTS

Driver Box Non Dimm and TRIAC drivers NTS