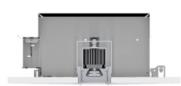

archlit reserves the right to make changes without prior notice. (01.11.2016)

Minuet is a series of square trimless recessed downlights in aluminum injection. A frame in polycarbonate is flush with ceiling and the diffuser (special for LED sources), will become part of the ceiling. No tooling for servicing the fixture from below . Drivers are remote at a max distance of 100 feet. The standard option for the diffuser is flood illumination, special optics with clear polycarbonate with different aperture reflectors can be specified. In case of service of the lighting modules, they can be removed with no tooling. Drivers are class 2 remote. Dimmable and non dimmable, in 2700 K and 3000K. Once installed in the IC housing, the square can be aligned and fixed in a position by tightening one screw. Damp location certified