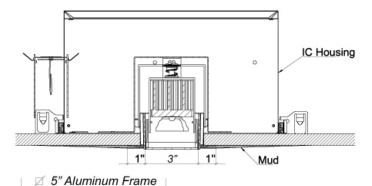

archlit reserves the right to make changes without prior notice. (01.11.2016)

Minuet is a series of square trimless recessed downlights in aluminum injection. A frame in polycarbonate is flush with ceiling and the diffuser (special for LED sources), will become part of the ceiling. No tooling for servicing the fixture from below . Drivers are remote at a max distance of 100 feet. The standard option for the diffuser is flood illumination, special optics with clear polycarbonate with different aperture reflectors can be specified. In case of service of the lighting modules, they can be removed with no tooling. Drivers are class 2 remote. Dimmable and non dimmable, in 2700 K and 3000K. Once installed in the IC housing, the square can be aligned and fixed in a position by tightening one screw. Damp location certified

### Notes:

Drivers are remote Max distance to drivers 100' Damp location certified

Driver Box for Dimm 0-10v NTS

Driver Box Non Dimm and TRIAC drivers NTS