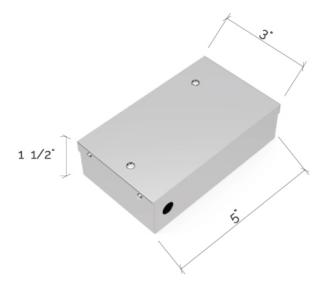

### Notes:

Drivers are remote Max distance to drivers 100' Damp location certified

Driver Box for Dimm 0-10v NTS

Driver Box Non Dimm and TRIAC drivers NTS