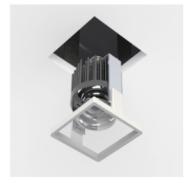

# Minuet Downlight Trimless

archlit reserves the right to make changes without prior notice. (01.11.2016)

Minuet is a series of square trimless recessed downlights in aluminum injection. A frame in polycarbonate is flush with ceiling and the diffuser (special for LED sources), will become part of the ceiling. No tooling for servicing the fixture from below . Drivers are remote at a max distance of 100 feet. The standard option for the diffuser is flood illumination, special optics with clear polycarbonate with different aperture reflectors can be specified. In case of service of the lighting modules, they can be removed with no tooling. Drivers are class 2 remote. Dimmable and non dimmable, in 2700 K and 3000K. Once installed in the IC housing, the square can be aligned and fixed in a position by tightening one screw. Damp location certified