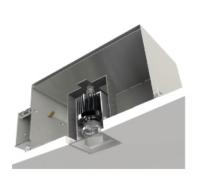

archlit reserves the right to make changes without prior notice. (01.11.2016)

Minuet is a series of square trimless recessed downlights in aluminum injection. A frame in polycarbonate is flush with ceiling and the diffuser (special for LED sources), will become part of the ceiling. No tooling for servicing the fixture from below . Drivers are remote at a max distance of 100 feet. The standard option for the diffuser is flood illumination, special optics with clear polycarbonate with different aperture reflectors can be specified. In case of service of the lighting modules, they can be removed with no tooling. Drivers are class 2 remote. Dimmable and non dimmable, in 2700 K and 3000K. Once installed in the IC housing, the square can be aligned and fixed in a position by tightening one screw. Damp location certified

### Notes:

Drivers are remote Max distance to drivers 100' Damp location certified

Driver Box for Dimm 0-10v NTS

Driver Box Non Dimm and TRIAC drivers NTS