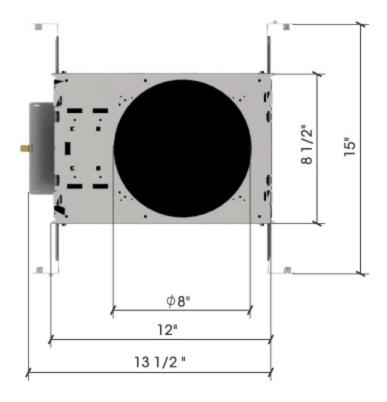

archlit reserves the right to make changes without prior notice. (01.11.2016)

Minuet is a series of square trimless recessed downlights in aluminum injection. A frame in polycarbonate is flush with ceiling and the diffuser (special for LED sources), will become part of the ceiling. No tooling for servicing the fixture from below . Drivers are remote at a max distance of 100 feet. The standard option for the diffuser is flood illumination, special optics with clear polycarbonate with different aperture reflectors can be specified. In case of service of the lighting modules, they can be removed with no tooling. Drivers are class 2 remote. Dimmable and non dimmable, in 2700 K and 3000K. Once installed in the IC housing, the square can be aligned and fixed in a position by tightening one screw. Damp location certified

## **Lumen Output**

14 - 1450 lumens 2700K 13W 15 - 1520 lumens 3000K 13W

Housing NC - New Construction

30 - 30 degree Beam IC - IC Housing