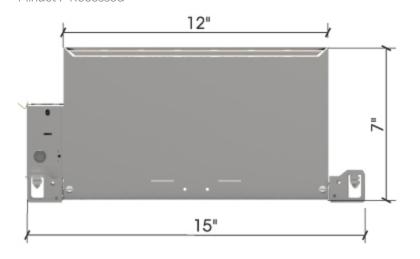

### Notes:

Drivers are remote Max distance to drivers 100' Damp location certified

Driver Box for Dimm 0-10v NTS

Driver Box Non Dimm and TRIAC drivers NTS