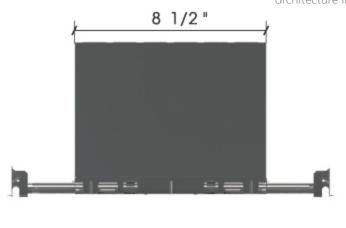

archlit reserves the right to make changes without prior notice. (01.11.2016)

Minuet is a series of square trimless recessed downlights in aluminum injection. A frame in polycarbonate is flush with ceiling and the diffuser (special for LED sources), will become part of the ceiling. No tooling for servicing the fixture from below . Drivers are remote at a max distance of 100 feet. The standard option for the diffuser is flood illumination, special optics with clear polycarbonate with different aperture reflectors can be specified. In case of service of the lighting modules, they can be removed with no tooling. Drivers are class 2 remote. Dimmable and non dimmable, in 2700 K and 3000K. Once installed in the IC housing, the square can be aligned and fixed in a position by tightening one screw. Damp location certified

### Notes:

Drivers are remote Max distance to drivers 100' Damp location certified

Driver Box for Dimm 0-10v NTS

Driver Box Non Dimm and TRIAC drivers NTS