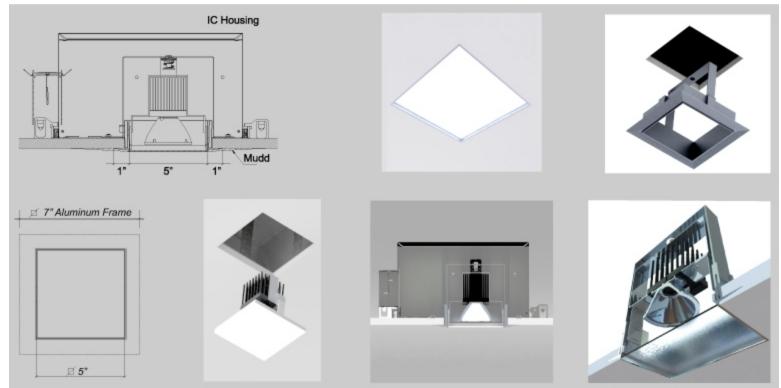

archlit reserves the right to make changes without prior notice. (01.11.2016)

Minuet is a series of square trimless recessed downlights in aluminum injection. Damp location certified. A frame in polycarbonate for the frosted diffuser in white. The standard option for the diffuser is flood illumination, special optics with different aperture reflectors can be specified. In case of service of the lighting modules, they can be removed with no tooling. Dimmable and non dimmable, in 2700 K and 3000K. Once installed in the housing, the square can be aligned and fixed in a position by tightening one screw for later mud at sides. High power versions replace HID sources, are dimmable, and on /off with no delays on restarting. These options can be connected to control systems and occupancy sensors.

# MT.5 Minuet Recessed Downlight Trimless

## Housing

NC - New Construction

IC - IC Housing

## Notes:

IC Housing for 3gw, uses active heatsink. Fan incorporated with low noise (practically imperceptible), dimmable only 0-10v