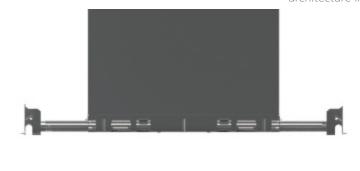

archlit reserves the right to make changes without prior notice. (01.11.2016)

Minuet is a series of square trimless recessed downlights in aluminum injection. Damp location certified. A frame in polycarbonate for the frosted diffuser in white. The standard option for the diffuser is flood illumination, special optics with different aperture reflectors can be specified. In case of service of the lighting modules, they can be removed with no tooling. Dimmable and non dimmable, in 2700 K and 3000K. Once installed in the housing, the square can be aligned and fixed in a position by tightening one screw for later mud at sides. High power versions replace HID sources, are dimmable, and on /off with no delays on restarting. These options can be connected to control systems and occupancy sensors.

## Housing

NC - New Construction

IC - IC Housing