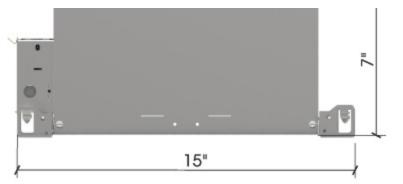

archlit reserves the right to make changes without prior notice. (01.11.2016)

Minuet is a series of square trimless recessed downlights in aluminum injection. Damp location certified. A frame in polycarbonate for the frosted diffuser in white. The standard option for the diffuser is flood illumination, special optics with different aperture reflectors can be specified. In case of service of the lighting modules, they can be removed with no tooling. Dimmable and non dimmable, in 2700 K and 3000K. Once installed in the housing, the square can be aligned and fixed in a position by tightening one screw for later mud at sides. High power versions replace HID sources, are dimmable, and on /off with no delays on restarting. These options can be connected to control systems and occupancy sensors.

## Housing

NC - New Construction

IC - IC Housing