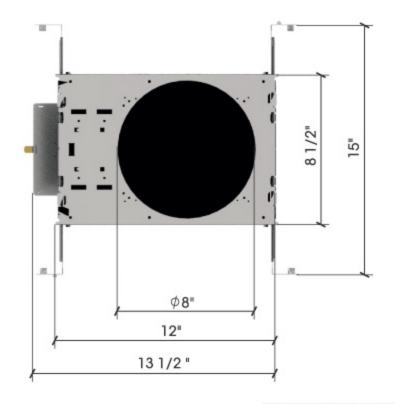

archlit reserves the right to make changes without prior notice. (01.11.2016)

Minuet is a series of square trimless recessed downlights in aluminum injection. Damp location certified. A frame in polycarbonate for the frosted diffuser in white. The standard option for the diffuser is flood illumination, special optics with different aperture reflectors can be specified. In case of service of the lighting modules, they can be removed with no tooling. Dimmable and non dimmable, in 2700 K and 3000K. Once installed in the housing, the square can be aligned and fixed in a position by tightening one screw for later mud at sides. High power versions replace HID sources, are dimmable, and on /off with no delays on restarting. These options can be connected to control systems and occupancy sensors.

## Housing

NC - New Construction

IC - IC Housing