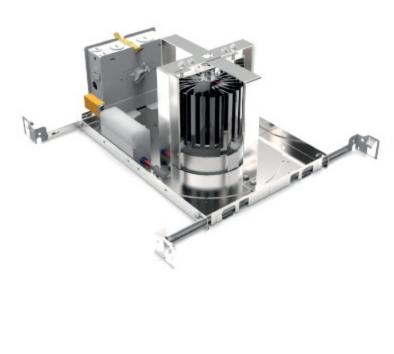

archlit reserves the right to make changes without prior notice. (01.11.2016)

Minuet is a series of square trimless recessed downlights in aluminum injection. Damp location certified. A frame in polycarbonate for the frosted diffuser in white. The standard option for the diffuser is flood illumination, special optics with different aperture reflectors can be specified. In case of service of the lighting modules, they can be removed with no tooling. Dimmable and non dimmable, in 2700 K and 3000K. Once installed in the housing, the square can be aligned and fixed in a position by tightening one screw for later mud at sides. High power versions replace HID sources, are dimmable, and on /off with no delays on restarting. These options can be connected to control systems and occupancy sensors.

## Notes:

IC Housing for 3gw, uses active heatsink. Fan incorporated with low noise (practically imperceptible), dimmable only 0-10v